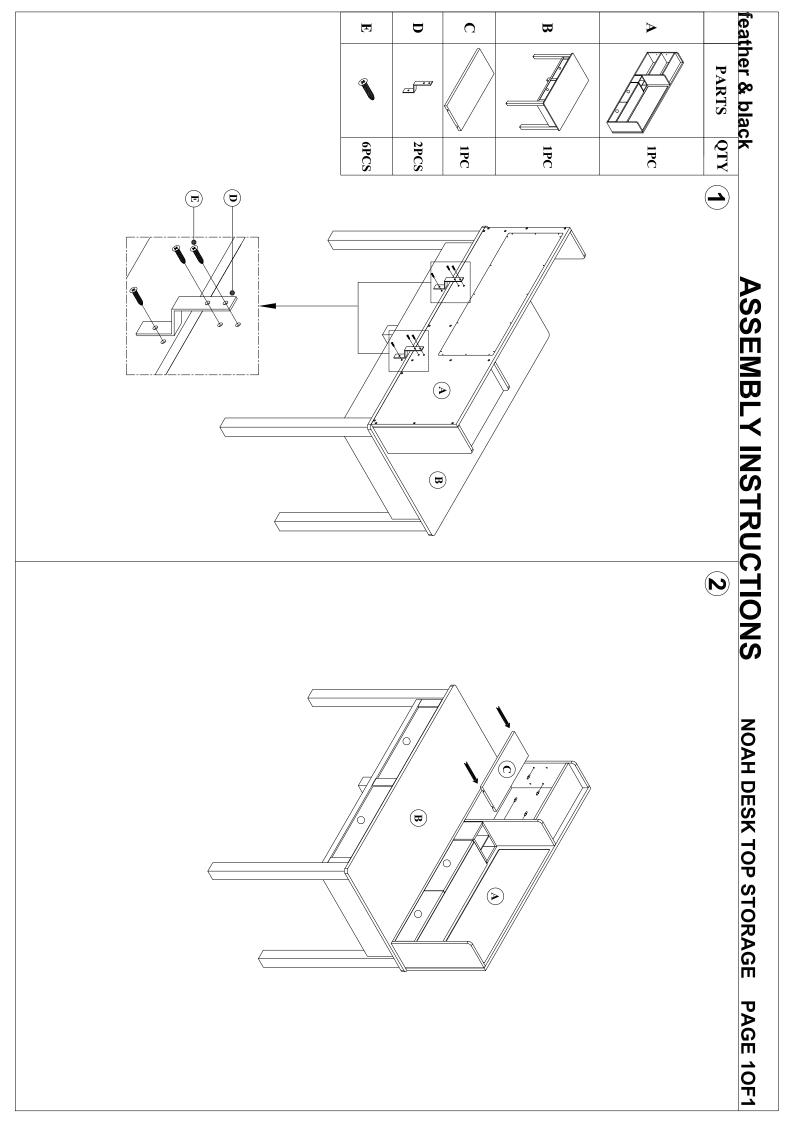

# **Noah Desk Top Storage**

## **TOOLS REQUIRED**

Please use Philips Head Screwdriver (not included) to assemble the Noah Desk Top Storage